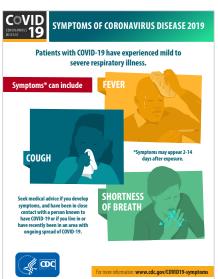

### **COVID 19 SIGNAGE SYSTEMS**

Overview – COVID 19 is creating demand for businesses to effectively communicate with their customers and employees. Providing effective guidance on prevention, management and containment of this virus is everyone's responsibility. Limiting access to facilities is already underway in multiple markets.

Graphic Knowledge has created a set of COVID 19 graphics which can address all areas of communications, and can be made applicable to any age group. Please review the following items which are available now by emailing an order to sengstrom@graphic-knowledge.com



## **PREVENTION**





















## **MANAGEMENT**















## CONTAINMENT

## Property Closure

[Property] is currently closed at the direction of local authorities due to the risk of spread of COVID-19. Please check the website at [insert web address] for updates on reopening.

Thank you, [Property] Management

# Risk of Spreading

If you are experiencing Flu-type symptoms (fever, coughing, sneezing) please DO NOT enter the property, for the safety and wellbeing of all employees and visitors.

Thank you, [Property] Management

i

NOTE - Containment selections offer variable data - please include on order



## **Pricing**

#### **Available Sizes and Prices**

| CODE | Material              | Size - w x h | Price   |
|------|-----------------------|--------------|---------|
| STY  | .040 Styrene          | 22" x 28"    | \$18.00 |
| AB