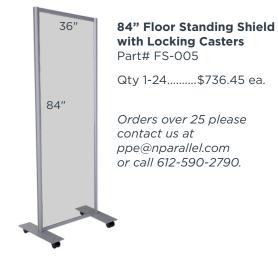

Salons and spas

The products can be customized for unique environments and specifications.



Window Graphic



Stock Cart Shield



Floor Graphics



Sneeze Guards

If your organization needs any of these products, please email ppe@nparallel.com, call 612-590-2790 or visit our website by clicking here.



We're in this together, and we're here to help you.

# N P A R A L L E L<sup>®</sup>

Brand Experiences Built Here.

#### ACRYLIC PROTECTIVE SHIELDS



For acrylic orders 25-99 use discount code NP25+ for 15% off and for orders of 100 or more use discount code NP100+ for 25% off.



All Acrylic Sneeze Guards come with pre-drilled holes and self tapping screws. If you have an application that requires customization, please email ppe@nparallel.com to discuss.

## FLOOR STANDING SHIELDS



## GRAPHICS



17"x20" Window Sign Part# WG-006

Qty 1-24..... \$13.40 ea. Qty 25+..... \$11.39 ea.



**11.5" Round Floor Graphic** Part# FG-007

Qty 1-48 ..... \$6.70 ea. Qty 49+..... \$5.69 ea.

When ordering more than 25 Window Signs or 48 Round Floor Graphics, you can receive a 15% discount by using the discount code NP15 at checkout.

If your organization needs any of these products, please email ppe@nparallel.com, call 612-590-2790 or visit our website by clicking <u>here.</u>



We're in this together, and we're here to help you.