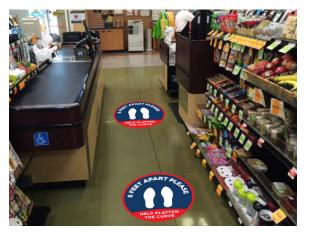

The products can be customized for unique environments and specifications.

Window Graphic

Stock Cart Shield

Floor Graphics

Sneeze Guards

If your organization needs any of these products, please email ppe@nparallel.com, call 612-590-2790 or visit our website by clicking here.

## GRAPHICS

17"x20" Window Sign Part# WG-006

Qty 1-24..... \$13.40 ea. Qty 25+..... \$11.39 ea.

**11.5" Round Floor Graphic** Part# FG-007

Qty 1-48 ..... \$6.70 ea. Qty 49+..... \$5.69 ea.

When ordering more than 25 Window Signs or 48 Round Floor Graphics, you can receive a 15% discount by using the discount code NP15 at checkout.