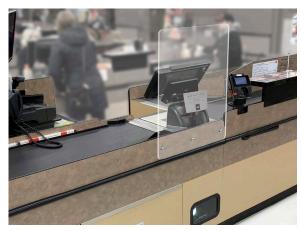

The products can be customized for unique environments and specifications.

Window Graphic

Stock Cart Shield

Floor Graphics

Sneeze Guards

If your organization needs any of these products, please email ppe@nparallel.com, call 612-590-2790 or visit our website by clicking here.

#### ACRYLIC PROTECTIVE SHIELDS

For acrylic orders 25-99 use discount code NP25+ for 15% off and for orders of 100 or more use discount code NP100+ for 25% off.

All Acrylic Sneeze Guards come with pre-drilled holes and self tapping screws. If you have an application that requires customization, please email ppe@nparallel.com to discuss.