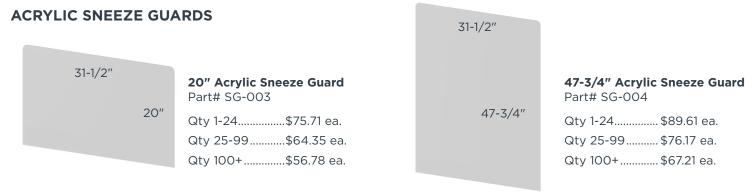

#### ACRYLIC PROTECTIVE SHIELDS

For acrylic orders 25-99 use discount code NP25+ for 15% off and for orders of 100 or more use discount code NP100+ for 25% off.

All Acrylic Sneeze Guards come with pre-drilled holes and self tapping screws. If you have an application that requires customization, please email ppe@nparallel.com to discuss.