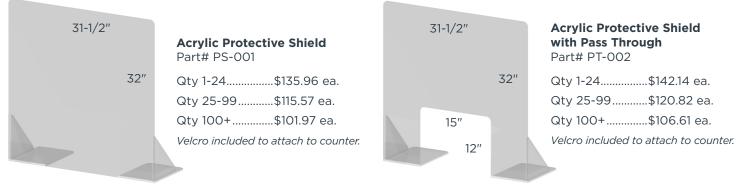

#### ACRYLIC PROTECTIVE SHIELDS

For acrylic orders 25-99 use discount code NP25+ for 15% off and for orders of 100 or more use discount code NP100+ for 25% off.

All Acrylic Sneeze Guards come with pre-drilled holes and self tapping screws. If you have an application that requires customization, please email ppe@nparallel.com to discuss.