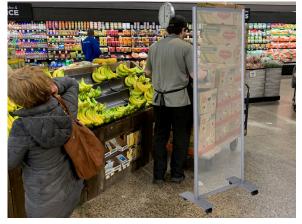

The products can be customized for unique environments and specifications.

Window Graphic

Stock Cart Shield

Floor Graphics

Sneeze Guards

If your organization needs any of these products, please email ppe@nparallel.com, call 612-590-2790 or visit our website by clicking here.

## FLOOR STANDING SHIELDS